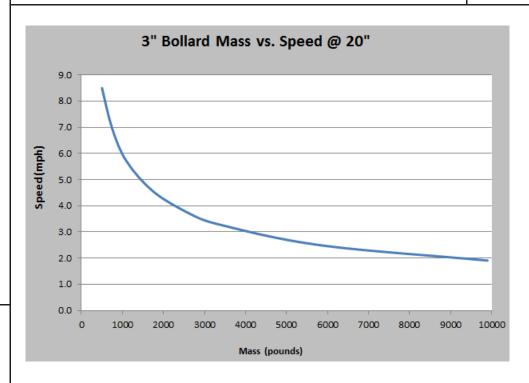

## **Encore Commercial Products, Inc.**

37525 Interchange Dr., Farmington Hills, MI 48335 Toll Free 1- 866 -737- 8900 Fax 248-354-4095 **www.postguard.com** 

Title: Slow Stop 3"

Recommended Use:

Mandatory Concrete Installation **Specifications:** 

See Below

Drawing Number: SS3

Date: 3-15-17

Size: 3"x42"

Page: 1 of 1



Color: Yellow Bollard Black Base Diameter: 3" (3.5" ANSI Schedule 40)

Height: 42"

Set Screws: 5M16x2 8mm Hex

Cap: Black Plastic

Energy Absorption: 2,667 joules / 1,967 ft-lb

Temperature Rating: -40 degree

Pipe Coating: 150  $\,\mu m$  Polyester Outdoor Powder Coat

Cast Iron Coating: Environmentally Friendly Water Based KTL Coating

Installs with four (4) 5/8" x 5-1/2" Concrete Screw Anchors