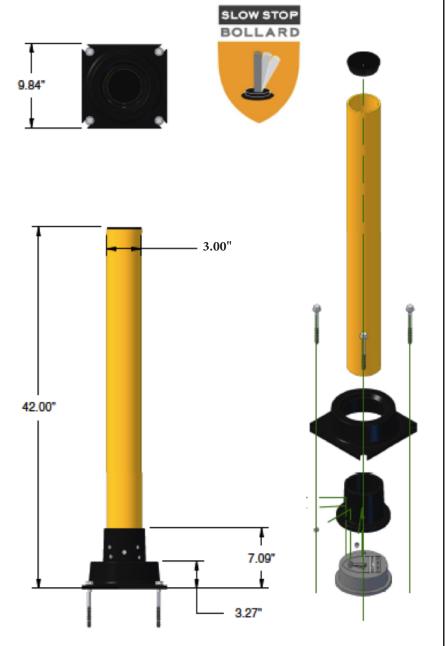

## **Encore Commercial Products, Inc.**

37525 Interchange Dr., Farmington Hills, MI 48335 Toll Free 1- 866 -737- 8900 Fax 248-354-4095 **www.postguard.com** 

Title: Slow Stop 3"

Recommended Use:

Mandatory Concrete Installation **Specifications:** 

See Below

Drawing Number: SS3

Date: 3-15-17

Size: 3"x42"

Page: 1 of 1

Color: Yellow Bollard Black Base Diameter: 3" (3.5" ANSI Schedule 40)

Height: 42"

Set Screws: 5M16x2 8mm Hex

Cap: Black Plastic

Energy Absorption: 2,667 joules / 1,967 ft-lb

Temperature Rating: -40 degree

Pipe Coating: 150  $\,\mu m$  Polyester Outdoor Powder Coat

Cast Iron Coating: Environmentally Friendly Water Based KTL Coating

Installs with four (4) 5/8" x 5-1/2" Concrete Screw Anchors